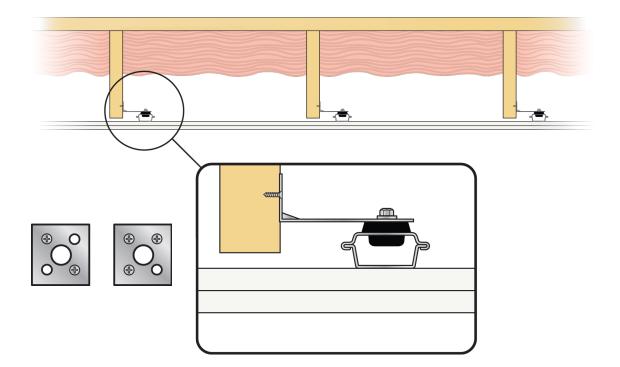

#### **OTHER USEFUL TIPS**

- Each clip should be spaced a maximum of 4 feet apart.
- The furring hat channel will run parallel with the joists recessed into the joist cavity to drop no less than 1/2" beyond the framing.
- Install perimeter clips within 6" of the adjacent framing. Spanning beyond 6" will create a weak angle which may affect drywall finish.
- Maintain up to a 1/4'' perimeter gap around both walls and ceilings. Fill this gap with acoustical sealant before taping or texturing.
- Splice hat channel connections between clips with a 6" overlap using a basic 1/2" pan head steel stud framing screw or similar.