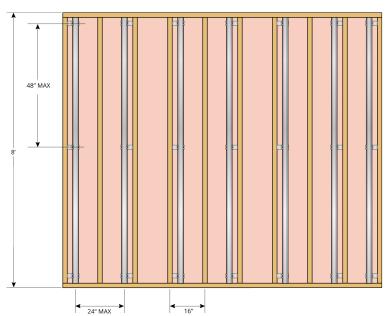

# **GENIECLIP LB3 INSTALL GUIDE**

LOW PROFILE CLIP FOR CEILINGS AND WALLS

FURRING HAT CHANNEL

Use 25 gauge, hemmed edge, furring hat channel for both walls and ceilings. For one or two layers of drywall (up to 6 pounds per square foot total), space the rows of clips and hat channel 24" apart. For triple layer drywall (up to 9 pounds per square foot total), space the rows of clips and hat channel 16" apart. Optimal deflection for the clip will be reached with 30-35 pounds per clip.

#### LAYOUT PATTERN

Use the same clip layout for both walls and ceilings. Staggered layout is recommended for ceiling joists with less than 8" in depth. The staggered layout is similar to standard, but each 'column' of clips is offset by one stud with each subsequent row.

#### **OTHER USEFUL TIPS**

- Each clip should be spaced a maximum of 4 feet apart.
- The furring hat channel will run parallel with the joists recessed into the joist cavity to drop no less than 1/2" beyond the framing.
- Install perimeter clips within 6" of the adjacent framing. Spanning beyond 6" will create a weak angle which may affect drywall finish.
- Maintain up to a 1/4'' perimeter gap around both walls and ceilings. Fill this gap with acoustical sealant before taping or texturing.
- Splice hat channel connections between clips with a 6" overlap using a basic 1/2" pan head steel stud framing screw or similar.