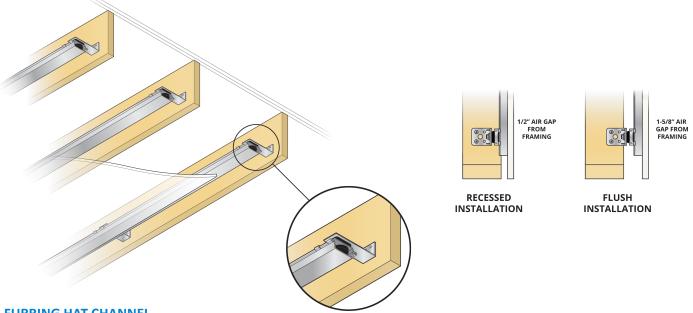

# **GENIECLIP LB3 INSTALL GUIDE**

LOW PROFILE CLIP FOR CEILINGS AND WALLS

FURRING HAT CHANNEL

Use 25 gauge, hemmed edge, furring hat channel for both walls and ceilings. For one or two layers of drywall (up to 6 pounds per square foot total), space the rows of clips and hat channel 24" apart. For triple layer drywall (up to 9 pounds per square foot total), space the rows of clips and hat channel 16" apart. Optimal deflection for the clip will be reached with 30-35 pounds per clip.

SPLICING HAT CHANNEL: 1/2" pan head steel stud framing screw or similar.