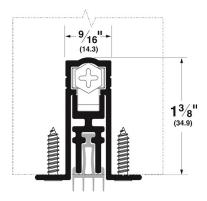

## **AUTOMATIC DOOR BOTTOM SEAL**

| Product Name          | ADB Mortised                                                                                                                                                                                                                                                                                                                                                       |
|-----------------------|--------------------------------------------------------------------------------------------------------------------------------------------------------------------------------------------------------------------------------------------------------------------------------------------------------------------------------------------------------------------|
| Description           | Fully mortised automatic door bottom with aluminum housing and adjustable rubber seal that automatically raises or lowers when the door is opened or closed.                                                                                                                                                                                                       |
| Application           | Used to seal the gap along the bottom of doors between the slab and finish floor or threshold.                                                                                                                                                                                                                                                                     |
| Features and Benefits | <ul> <li>Easy to install with instructions and required fasteners included.</li> <li>Installs fully mortised so the ADB Mortised is not visible.</li> <li>Rubber seal design allows equal pressure along entire width of the door.</li> <li>EPDM decoupled rubber seal creates dead air space between double rubber.</li> <li>Made entirely in the USA.</li> </ul> |
| Dimensions            | 9/16" thick x 1-3/8" tall                                                                                                                                                                                                                                                                                                                                          |
| Length                | Standard 36", available range of 12" to 60"                                                                                                                                                                                                                                                                                                                        |
| Finishes              | Clear aluminum                                                                                                                                                                                                                                                                                                                                                     |
| STC Ratings           | Independently tested to show zero loss in performance for doors up to STC 56                                                                                                                                                                                                                                                                                       |
| Other Ratings         | UL10C for fire, UL1784 for smoke, BHMA A156.22, ASTM E-283 for air infiltration, ASTM E-90-97 and ASTM EI408-91 for sound control                                                                                                                                                                                                                                  |
|                       |                                                                                                                                                                                                                                                                                                                                                                    |